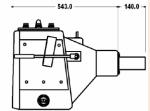

## Physical / Electrical

- Size (HxWxL): 470 x 500 x 685mm
- Weight: 11 Kg
- Power: 230v, 50/60Hz, 2.4kW, 11A