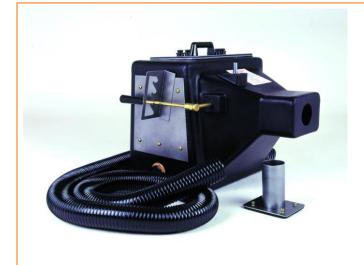

The powerful yet lightweight market leader in portable dry ice machines, the Pea Souper creates a low lying blanket of fog. The rate of flow is easily controlled and the unit's 9kg dry ice capacity gives approximately 5 minutes of fog production.

## Physical / Electrical

- Size (HxWxL): 470 x 500 x 685mm
- Weight: 11 Kg
- Power: 230v, 50/60Hz, 2.4kW, 11A