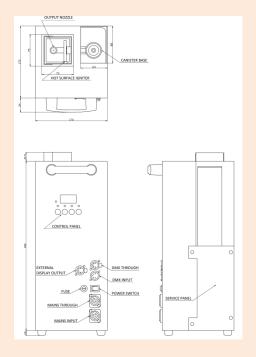

#### **Control & Programming**

- Onboard control panel
  - o 3-digit display
  - o x5 LEDs
  - o x4 Multi-function buttons
- Control is via 2 channel DMX 512
- DMX data filter in case of noisy DMX environments (can be disabled)
- Tilt switch unit is disabled if tilted beyond 40 degrees (can be disabled)
- Front & rear fixing points (M6 rivet bushes)

### Installation

• Orientation: Floor or Truss (with adaption)

## **Physical / Electrical**

• Size (HxWxL): 433 x 170 x 204mm

• Weight: 8 Kg

• Power: 230v, 50/60Hz, 250W, 3.15A