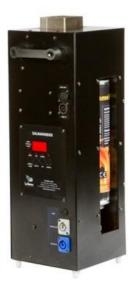

# Salamander

# **Canister Flame Effect**

Salamander is a great canister-based flame effect. Single continuous flames or flame balls – are fired up to 4m in height from a single unit. The compact footprint has been designed to allow up to four units to be coupled together to produce a single flame up to 6m (or 4 individual 4m flames). Multiple colours – natural, red and green – can be used to make a flexible and creative effect.

#### **Control & Programming**

- Onboard control panel
  - o 3-digit display
  - o x5 LEDs
  - o x4 Multi-function buttons
- Control is via 2 channel DMX 512
- DMX data filter in case of noisy DMX environments (can be disabled)
- Tilt switch unit is disabled if tilted beyond 40 degrees (can be disabled)
- Front & rear fixing points (M6 rivet bushes)