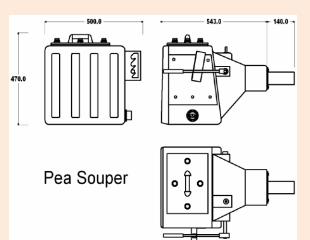

# Pea Souper – Dry Ice Fog System

## Physical / Electrical

- Size (HxWxL): 18".5x 19.75"x 27"
- Weight: 19 lbs
- Power: 120v, 50/60Hz, 2,4kW, 20A