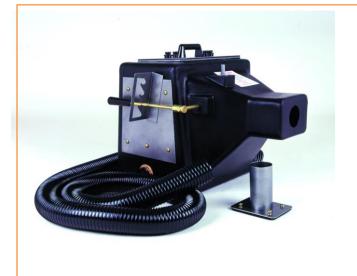

# Pea Souper – Dry Ice Fog System

The powerful yet lightweight market leader in portable dry ice machines, the Pea Souper creates a low lying blanket of fog. The rate of flow is easily controlled and the unit's 9kg dry ice capacity gives approximately 5 minutes of fog production.