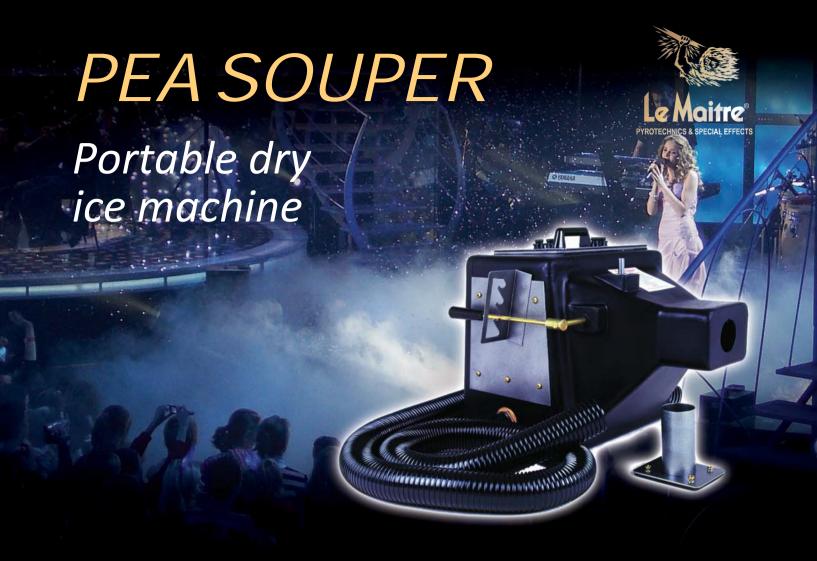

Le Maitre's Pea Souper is the original dry ice machine and long-time market leader in portable dry ice machines, creating a dramatic low lying blanket of fog.

Powerful and ruggedly constructed yet lightweight, 9kg of dry ice provides approximately 5 minutes of fog production. Operation is straightforward and the rate of flow easily controlled. Dry ice (solid carbon dioxide) is odourless and non-toxic.

## **FEATURES**

- Produces a thick low fog effect
- 9kg of dry ice provides approx. 5 mins of effect
- 18kg of dry ice before reheating required
- Powerfu
- · Lightweight and portable
- Adjustableflowrate 4 levels
- · Built-in thermal safety cut-off
- · Ducting and hose adaptor available as options
- Safe for use on live stage performances
- · Warranty 24 months\*
- Made in the UK
- \* Use of fluids other than Le Maitre will invalidate the warranty

## **SPECIFICATION**

SIZE (mm): 470(H) x 500(W) x 685(L) POWER: 230V; 50/60Hz; 2.4kW; 11A

WEIGHT: 11kg