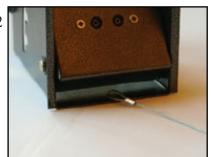

Tighten the clip as tight as you can without deforming the tube, the wire loop will press into the tube; this is OK.

When correctly installed, the wire should be tight like this.

Le Maitre Ltd, 6 Forval Close, Wandle Way, Mitcham, Surrey, CR4 4NE ENGLAND