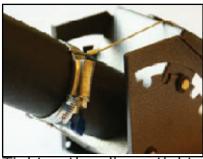

Open the jubilee clip and remove one of the wire loops.

Place the wire loop under the main body of the variable angle pod.

Slide the jubilee clip back through the loop and close the clip.

Open the jubilee clip and remove one of the wire loops.

Tighten the clip as tight as you can without deforming the tube, the wire loop will press into the tube; this is OK.

When correctly installed, the wire should be tight like this.

Le Maitre Ltd, 6 Forval Close, Wandle Way, Mitcham, Surrey, CR4 4NE ENGLAND