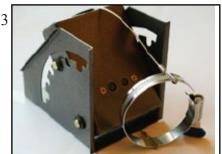

## Le Maitre Projection Cartridge Fixing Clamp Le Maitre Part No.1110

The Le Maitre Fixing Clamp serves 2 purposes, first it is to hold the effect cartridge securely into the variable angle pod. The second use is to secure the cartridge and prevent the cartridge from ejecting from the angle pod when fired. It is imperative that the fixing clamp is used with all new style projection cartridges.

Open the jubilee clip and remove one of the wire loops.

Place the wire loop under the main body of the variable angle pod.

Slide the jubilee clip back through the loop and close the clip.

Open the jubilee clip and remove one of the wire loops.

Tighten the clip as tight as you can without deforming the tube, the wire loop will press into the tube; this is OK.

When correctly installed, the wire should be tight like this.

Le Maitre Ltd, 6 Forval Close, Wandle Way, Mitcham, Surrey, CR4 4NE ENGLAND