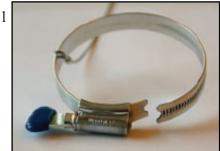

Open the jubilee clip and remove one of the wire loops.

Place the wire loop under the main body of the variable angle pod.

Slide the jubilee clip back through the loop and close the clip.

Open the jubilee clip and remove one of the wire loops.