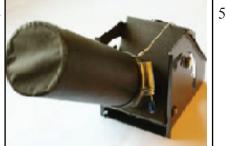

## Le Maitre Projection Cartridge Fixing Clamp Le Maitre Part No.1110

The Le Maitre Fixing Clamp serves 2 purposes, first it is to hold the effect cartridge securely into the variable angle pod. The second use is to secure the cartridge and prevent the cartridge from ejecting from the angle pod when fired. It is imperative that the fixing clamp is used with all new style projection cartridges.