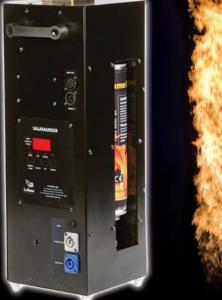

## SALAMANDER Agreat canister-based flame effect

The Salamander is a great canister-based flame effect. Single continuous flames or bursts are fired up to 10ft in height with visually stunning lightning fast chases. Fluid canisters are available in multiple colors natural, red and green.

The compact footprint has been designed to allow up to four units to be coupled together to product an impressive flame ball effect, or a single combined flame up to 20ft.

A unique firing system eliminates internal valves and accumulators so gas never remains in the system once the canister has been removed. Safety is further enhanced by a tilt-sensor and ignitor monitoring.

## FEATURES

- Flame height up to 10ft (x 1 unit) to 20ft (x 4 units)
- 30 secs of continuous flame or up to 50 short bursts
- Compact design
- Modular easy coupling of up to 4 units
- Canister flame fluids
- Colored fuels red/green/natural
- Fuels types propane/butaneorethanol/methanol
- Onboard programming
- 2 channel DMX
- Reliable hot surface flame ignition
- Safe no internal valves or accumulators
- Tilt safety switch (can be disabled)
- Easy to use LED display
- External display for remote monitoring
- Warranty 12 months\*
- Made in the UK
- \* Use of fluids other than Le Maitre will invalidate the warranty

## **SPECIFICATION**

SIZE: 20.5"(H) x 7"(W) x 8"(O) POWER: 120V, 50/60Hz, 250W, 6.3A WEIGHT: 18 lbs COLORS: Natural, Red, Green