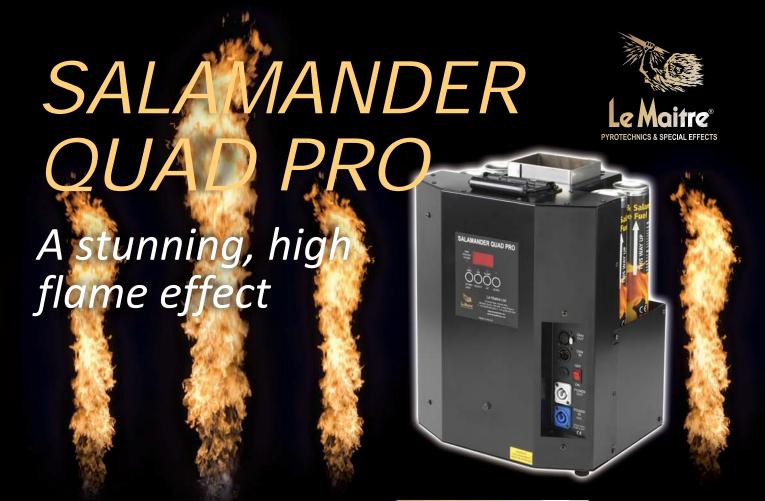

The Salamander Quad Pro is a great 4 canisterbased flame effect. Single continuous flames or bursts reach up to 25ft in height when all four canisters are fired simultaneously or 12ft if fired individually.

## **FEATURES**

- Flame heights of 12ft (x 1 unit) to 25ft (x 4 canisters)\*
- 30 secs of continuous flame or up to 120 short bursts
- Compact design
- · Canister flame fluids
- Colored fuels red/green/natural
- Fuel types-propane/butane or ethanol/methanol
- Onboard programming
- 5 channel DMX
- Reliable hot surface flame ignition
- · Safe no internal valves or accumulators
- Tilt safety switch (can be disabled)
- · Easy to use LED display
- Warranty 12 months\*\*
- Made in the UK
- \* Flame heights are approximate and depend upon fluid color used
- \*\* Use of fluid other than Le Maitre will invalidate the warranty

## SPECIFICATION

SIZE: 17"(H) x 13"(W) x 10"(D) POWER: 120V, 50/60Hz, 250W, 6.3A

WEIGHT: 35lbs

COLORS: Natural, Red, Green